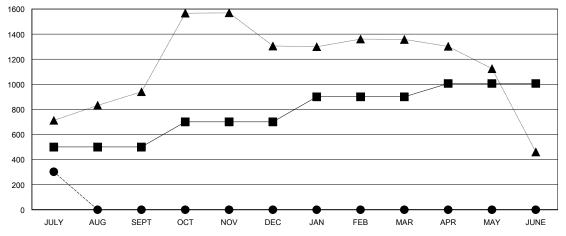

## GOALS AND ACTUAL MEMBERS CUMULATIVE

| - | - | MEMBER | GROWTH | NET | GOAL |
|---|---|--------|--------|-----|------|
|   |   |        |        |     |      |

- MEMBER GROWTH ACTUAL

▲ - LAST YEAR MEMBERSHIP ACTUAL

| Clubs                 |               |           | Members               |               |                        |                         |                                                    |
|-----------------------|---------------|-----------|-----------------------|---------------|------------------------|-------------------------|----------------------------------------------------|
| RESULTS FOR 2024-2025 |               |           | RESULTS FOR 2024-2025 |               |                        |                         |                                                    |
| QUARTER               | NEW CLUB GOAL | NEW CLUBS | DROPPED CLUBS         | QUARTER MEME  | BER GROWTH NET<br>GOAL | MEMBER GROWTH<br>ACTUAL | DROPPED<br>MEMBERS ACTUAL<br>(including transfers) |
| JULY/AUG/SEPT         | 7             | 6         | 0                     | JULY/AUG/SEPT | 500                    | 448                     | 115                                                |
| OCT/NOV/DEC           | 0             | 0         | 0                     | OCT/NOV/DEC   | 200                    | 0                       | 0                                                  |
| JAN/FEB/MAR           | 6             | 0         | 0                     | JAN/FEB/MAR   | 200                    | 0                       | 0                                                  |
| APR/MAY/JUNE          | 3             | 0         | 0                     | APR/MAY/JUNE  | 106                    | 0                       | 0                                                  |