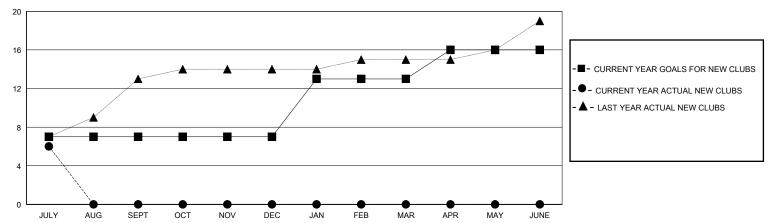

## GOALS AND ACTUAL NEW CLUBS CUMULATIVE

| Clubs                 |               |           | Members               |               |                        |                         |                                                    |
|-----------------------|---------------|-----------|-----------------------|---------------|------------------------|-------------------------|----------------------------------------------------|
| RESULTS FOR 2024-2025 |               |           | RESULTS FOR 2024-2025 |               |                        |                         |                                                    |
| QUARTER               | NEW CLUB GOAL | NEW CLUBS | DROPPED CLUBS         | QUARTER MEME  | BER GROWTH NET<br>GOAL | MEMBER GROWTH<br>ACTUAL | DROPPED<br>MEMBERS ACTUAL<br>(including transfers) |
| JULY/AUG/SEPT         | 7             | 6         | 0                     | JULY/AUG/SEPT | 500                    | 448                     | 115                                                |
| OCT/NOV/DEC           | 0             | 0         | 0                     | OCT/NOV/DEC   | 200                    | 0                       | 0                                                  |
| JAN/FEB/MAR           | 6             | 0         | 0                     | JAN/FEB/MAR   | 200                    | 0                       | 0                                                  |
| APR/MAY/JUNE          | 3             | 0         | 0                     | APR/MAY/JUNE  | 106                    | 0                       | 0                                                  |